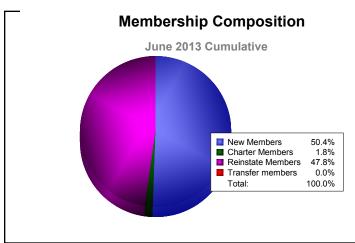

District B 1

As of June 2013 Cumulative

| Year      | New<br>Clubs | Dropped<br>Clubs | Gain/<br>Loss<br>Clubs | New<br>Members | Charter<br>Members | Reinstate<br>Members | Transfer<br>Members | Total<br>Member<br>Added | Total<br>Members<br>Dropped | Gain/<br>Loss<br>Members |
|-----------|--------------|------------------|------------------------|----------------|--------------------|----------------------|---------------------|--------------------------|-----------------------------|--------------------------|
| 2008-2009 | 3            | -5               | -2                     | 75             | 70                 | 25                   | 0                   | 170                      | -266                        | -96                      |
| 2009-2010 | 0            | -7               | -7                     | 69             | 0                  | 59                   | 5                   | 133                      | -291                        | -158                     |
| 2010-2011 | 1            | -8               | -7                     | 74             | 20                 | 49                   | 1                   | 144                      | -287                        | -143                     |
| 2011-2012 | 0            | -3               | -3                     | 85             | 0                  | 58                   | 1                   | 144                      | -199                        | -55                      |
| 2012-2013 | 0            | 0                | 0                      | 114            | 4                  | 108                  | 0                   | 226                      | -251                        | -25                      |
| Average   | 1            | -5               | -4                     | 83             | 19                 | 60                   | 1                   | 163                      | -259                        | -95                      |