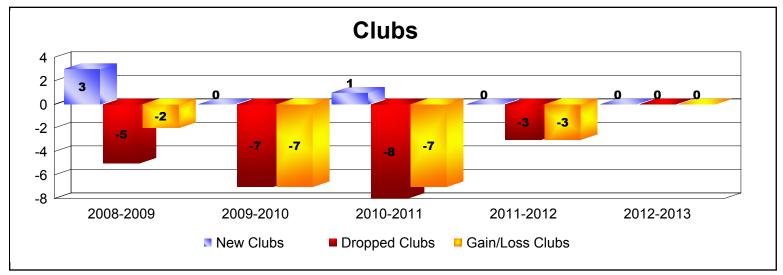

District B 1

As of June 2013 Cumulative

| Year      | New<br>Clubs | Dropped<br>Clubs | Gain/<br>Loss<br>Clubs | New<br>Members | Charter<br>Members | Reinstate<br>Members | Transfer<br>Members | Total<br>Member<br>Added | Total<br>Members<br>Dropped | Gain/<br>Loss<br>Members |
|-----------|--------------|------------------|------------------------|----------------|--------------------|----------------------|---------------------|--------------------------|-----------------------------|--------------------------|
| 2008-2009 | 3            | -5               | -2                     | 75             | 70                 | 25                   | 0                   | 170                      | -266                        | -96                      |
| 2009-2010 | 0            | -7               | -7                     | 69             | 0                  | 59                   | 5                   | 133                      | -291                        | -158                     |
| 2010-2011 | 1            | -8               | -7                     | 74             | 20                 | 49                   | 1                   | 144                      | -287                        | -143                     |
| 2011-2012 | 0            | -3               | -3                     | 85             | 0                  | 58                   | 1                   | 144                      | -199                        | -55                      |
| 2012-2013 | 0            | 0                | 0                      | 114            | 4                  | 108                  | 0                   | 226                      | -251                        | -25                      |
| Average   | 1            | -5               | -4                     | 83             | 19                 | 60                   | 1                   | 163                      | -259                        | -95                      |