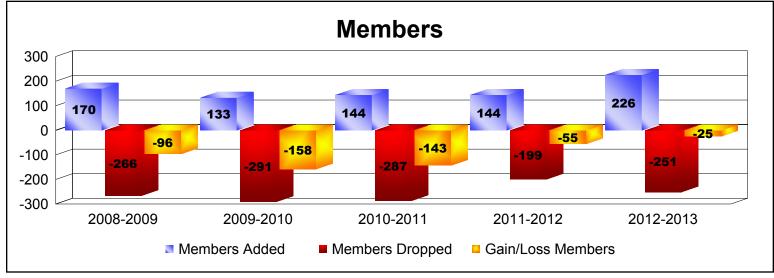

District B 1

As of June 2013 Cumulative

| Year      | New<br>Clubs | Dropped<br>Clubs | Gain/<br>Loss<br>Clubs | New<br>Members | Charter<br>Members | Reinstate<br>Members | Transfer<br>Members | Total<br>Member<br>Added | Total<br>Members<br>Dropped | Gain/<br>Loss<br>Members |
|-----------|--------------|------------------|------------------------|----------------|--------------------|----------------------|---------------------|--------------------------|-----------------------------|--------------------------|
| 2008-2009 | 3            | -5               | -2                     | 75             | 70                 | 25                   | 0                   | 170                      | -266                        | -96                      |
| 2009-2010 | 0            | -7               | -7                     | 69             | 0                  | 59                   | 5                   | 133                      | -291                        | -158                     |
| 2010-2011 | 1            | -8               | -7                     | 74             | 20                 | 49                   | 1                   | 144                      | -287                        | -143                     |
| 2011-2012 | 0            | -3               | -3                     | 85             | 0                  | 58                   | 1                   | 144                      | -199                        | -55                      |
| 2012-2013 | 0            | 0                | 0                      | 114            | 4                  | 108                  | 0                   | 226                      | -251                        | -25                      |
| Average   | 1            | -5               | -4                     | 83             | 19                 | 60                   | 1                   | 163                      | -259                        | -95                      |